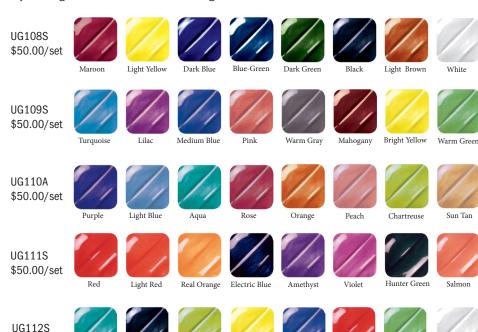

#### SEMI-MOIST UNDERGLAZE PAN SETS

These Amaco pan sets are great for many types of ceramic painting on bisque or greenware. especially water color effects and fine detail. The colors are concentrated, intense and opaque. Try minxing colors to create a broader range of colors.