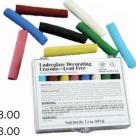

### **UNDERGLAZE CHALKS**

On bisque pottery, use these Amaco underglaze chalks like pastels: sketching results in a pebbled look. Blend colors with your finger or brush with water for watercolor-like effects.

UG209S ....set of 8 chalks: Lilac, Yellow-Green, Gray, Med Green, Lt Brown, Blue-Green, Dk Brown, Med Blue.....\$53.00

Red

Medium Blue