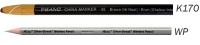

#### UNDERGLAZE PENCILS

\$50.00/set

Underglaze pencils for shading, fine line drawing or for identification. Silver Streak is great for dark clays! Use a knife or sharpener below!

Chartreuse

Light Yellow

| K170     | Berol Brown   | Max temp              | Δ10 | . \$3.25 |
|----------|---------------|-----------------------|-----|----------|
| WP       | Silver Streak | Max temp              | Δ6  | . \$2.99 |
| AM11420F | Black         | Max temp              | Δ10 | \$20.00  |
|          |               | <b>■</b> <i>K</i> 170 | NI  |          |