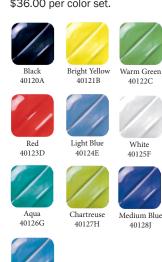

#### PAN REFILLS

To refill your underglaze pan sets. The most sought out colors below are the only ones that can be bought outside the sets to the left. These are special-order and are only sold in single color sets of 6 (6 black, 6 yellow, 6 Red, etc) at \$36.00 per color set.