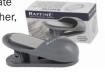

## PENCIL SHARPENER

A Sanding/Grinding block to sharpen those delicate pencils. Reusable metal file (1" x 21/4"), dust catcher, and clamp (up to 1" thick) to attach right where you need it! Overall size is 13/4" x 33/4" x 11/2". 90474.....\$10.99